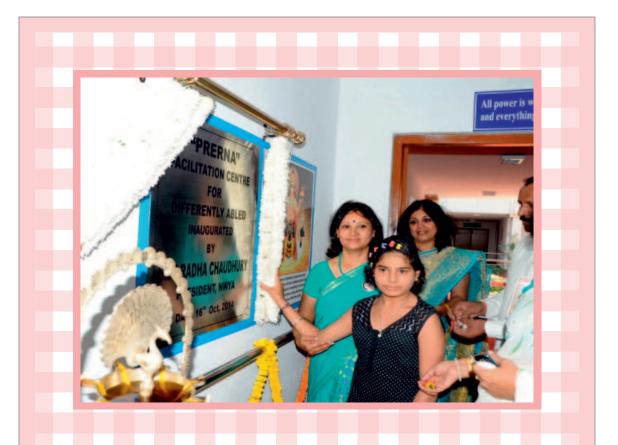

15 Independance Day

19 | Raksha Bandhan 26 | Janmashtami

"Some of the most wonderful people are the ones who don't fit into boxes."