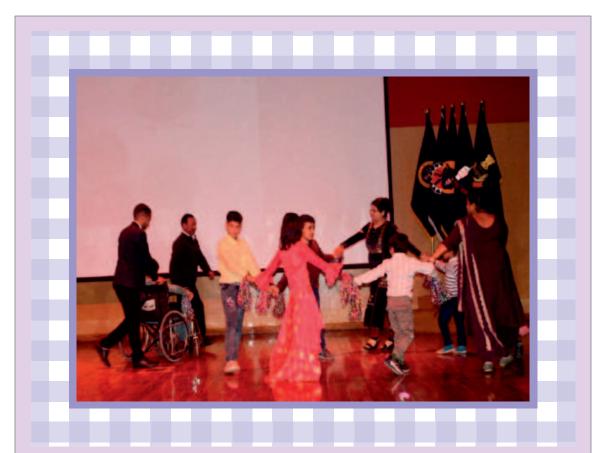

1 | Diwali 2 | Bhai Dooj 8 | Chhath Puja

Ì

"Their laughter echoes the resilience that defines them."