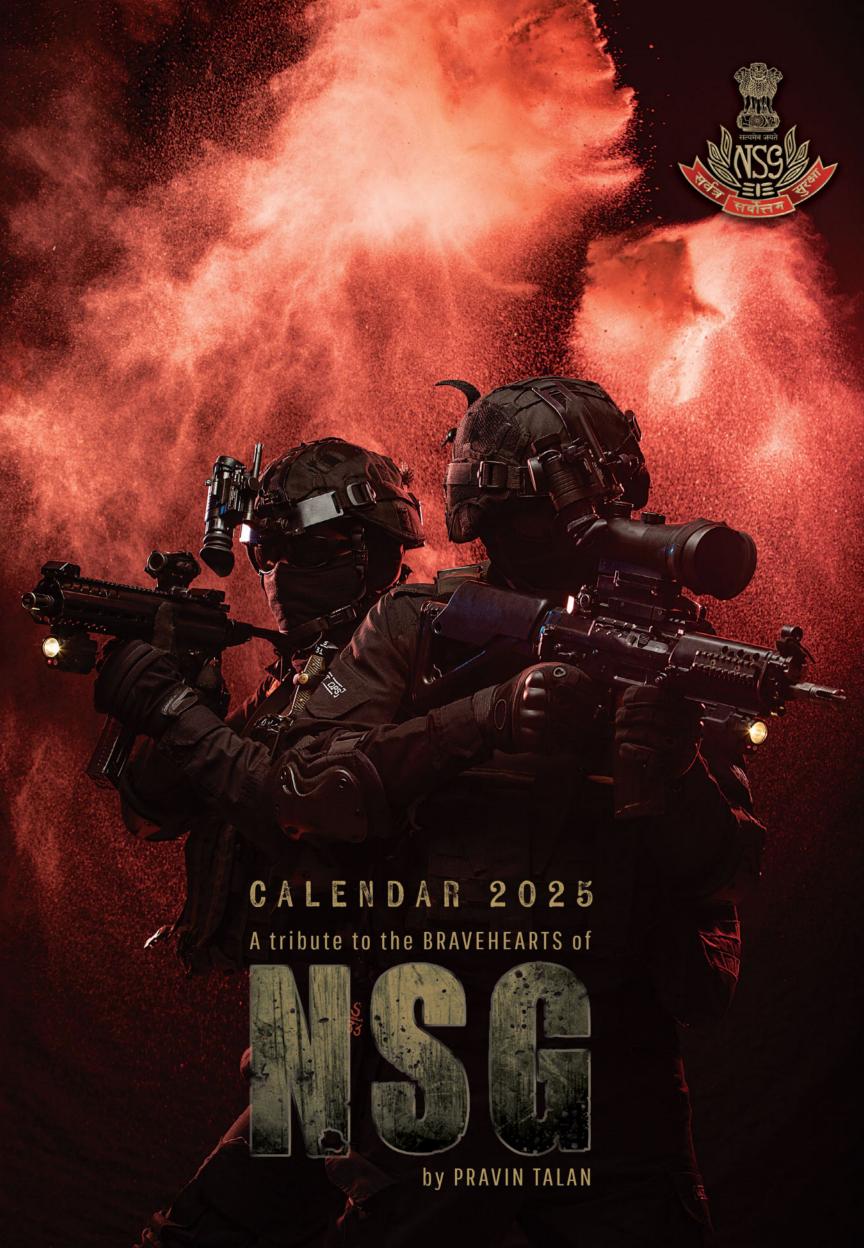

#### CALENDAR 2025

This is the 9th edition of the high-voltage NSG calendars created by the legendary action & lifestyle photographer Pravin Talan and his associate photographer Rupali Talan to honour the elite Black Cat Commandos. Their extraordinary work has been featured in publications across the globe and has won them numerous awards.

This annual calendar is widely regarded as a combination of art and action, providing insight into the courage and capabilities of the elite

Black Cat Commandos.

Concept & Photography PRAVIN TALAN RUPALI TALAN