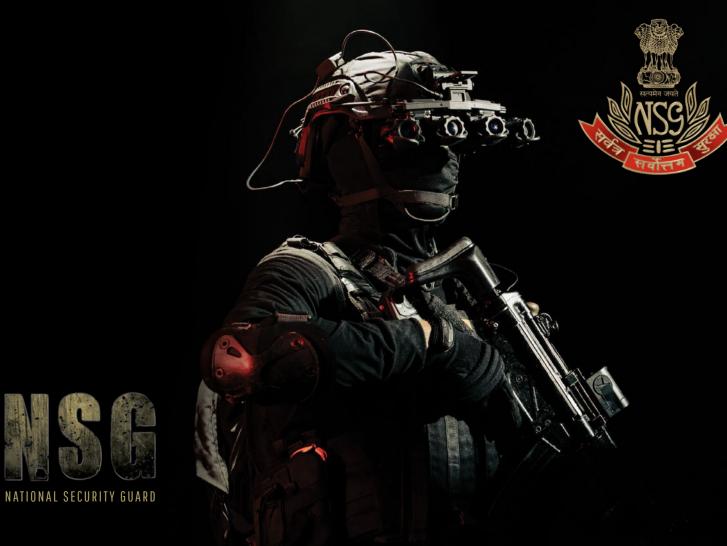

Over the years, the NSG has evolved into a technologically advanced and highly proficient force. It has procured cutting-edge weaponry, achieved superior night combat capabilities, upgraded its Bomb Disposal and Detection Systems (BDDS), and integrated anti-drone systems into its arsenal. The Support Weapons Squadron (SWS) has honed its ability to operate in CBRNe (Chemical, Biological, Radiological, Nuclear, and Explosive) environments, while the National Bomb Data Centre (NBDC) and Bomb Disposal Unit have developed unparalleled expertise in post-blast investigations. The Triple Purpose K9, with its remarkable abilities in assault, explosives detection, and tracking, serves as a critical asset and force multiplier. The Close Protection Force (CPF) has set benchmarks in providing seamless and comprehensive proximate security.