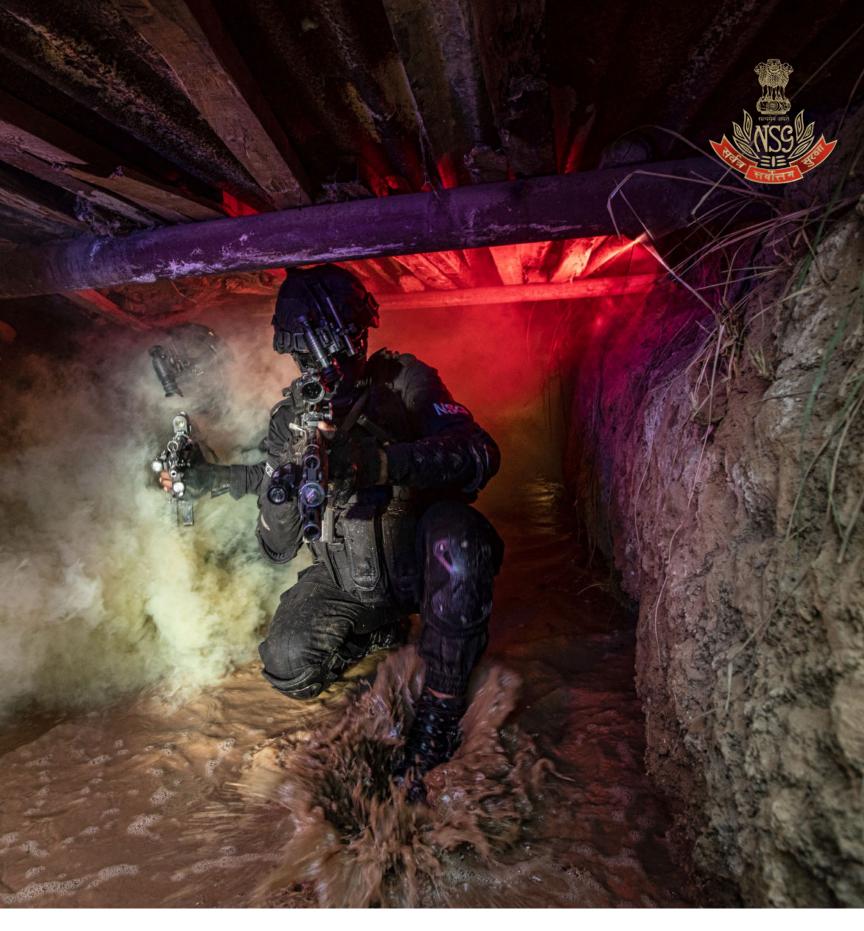

A significant addition to the NSG's operational prowess is its enhanced Counter-Hijack Operations capabilities tailored for River Cruises in Inland Water Transport. This capability underscores the NSG's adaptability to emerging threats in dynamic environments. Furthermore, the force is strategically planning to make inroads into Counter-Naxal Operations in Left-Wing Extremism (LWE) areas, with a focus on addressing challenges in some of the most difficult and hostile terrains in the country.