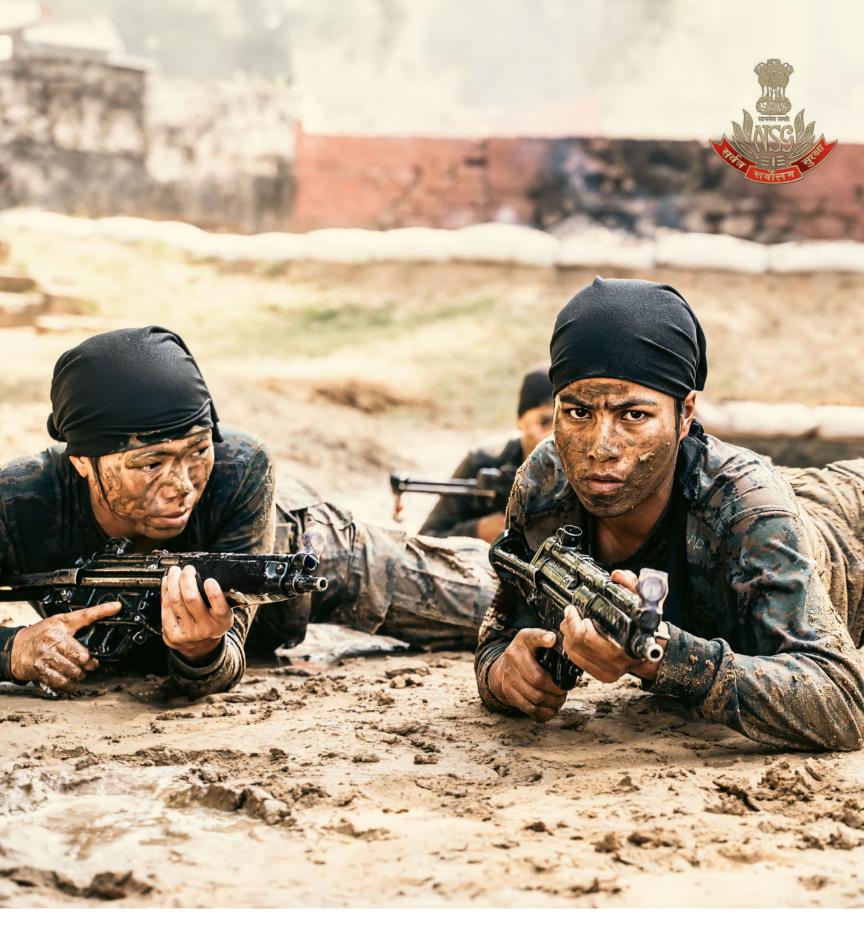

It is an immense honour to lead the National Security Guard (NSG), a force distinguished by its unwavering commitment to excellence and operational finesse.

Established in 1984 as a Federal Contingency Force, the NSG is tasked with critical responsibilities, including counter-terrorism operations, counter-hijacking, bomb disposal, and providing proximate security. This elite force is a seamless integration of top-tier personnel from the Army, Police, and CAPFs, representing the pinnacle of counter-terror expertise.

Over the years, the NSG has evolved into a technologically advanced and highly proficient force. It has procured cutting-edge weaponry, achieved superior night combat capabilities, upgraded its Bomb Disposal and Detection Systems (BDDS), and integrated anti-drone systems into its arsenal. The Support Weapons Squadron (SWS) has honed its ability to operate in CBRNe (Chemical, Biological, Radiological, Nuclear, and Explosive) environments, while the National Bomb Data Centre (NBDC) and Bomb Disposal Unit have developed unparalleled expertise in post-blast investigations. The Triple Purpose K9, with its remarkable abilities in assault, explosives detection, and tracking, serves as a critical asset and force multiplier. The Close Protection Force (CPF) has set benchmarks in providing seamless and comprehensive proximate security.