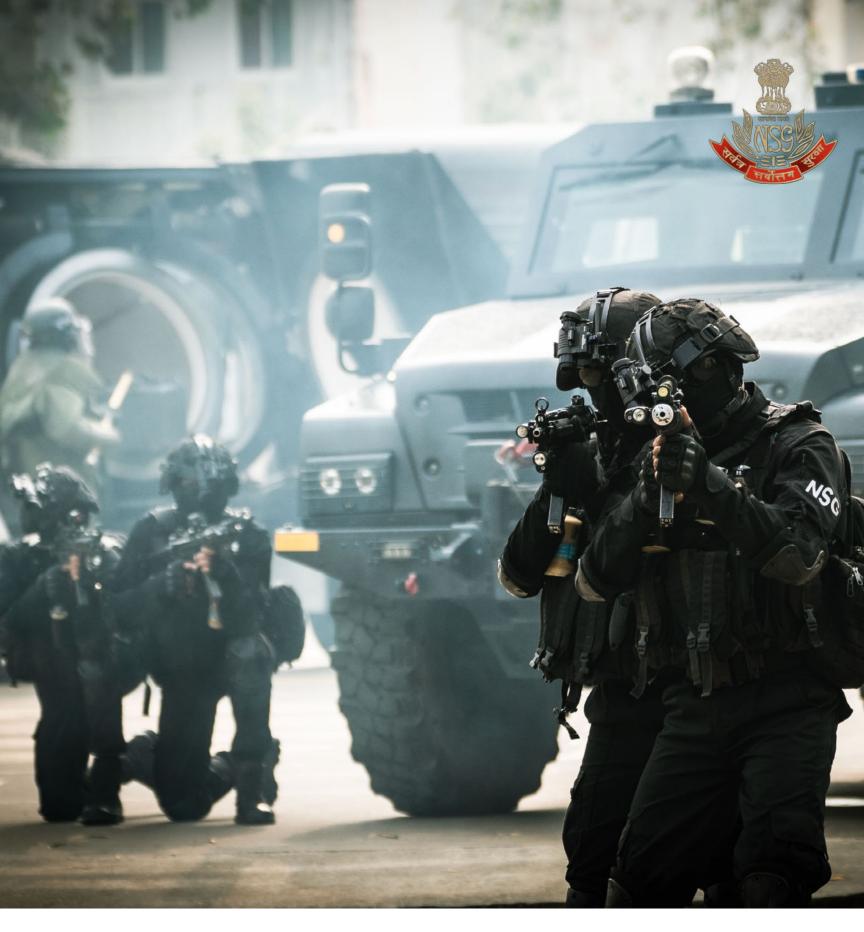

It is an immense honour to lead the National Security Guard (NSG), a force distinguished by its unwavering commitment to excellence and operational finesse.

Established in 1984 as a Federal Contingency Force, the NSG is tasked with critical responsibilities, including counter-terrorism operations, counter-hijacking, bomb disposal, and providing proximate security. This elite force is a seamless integration of top-tier personnel from the Army, Police, and CAPFs, representing the pinnacle of counter-terror expertise.

With strategically positioned regional hubs, the NSG remains steadfast in its mission to execute Counter Terror operations with unmatched precision and professionalism, embodying its role as a force for national security.