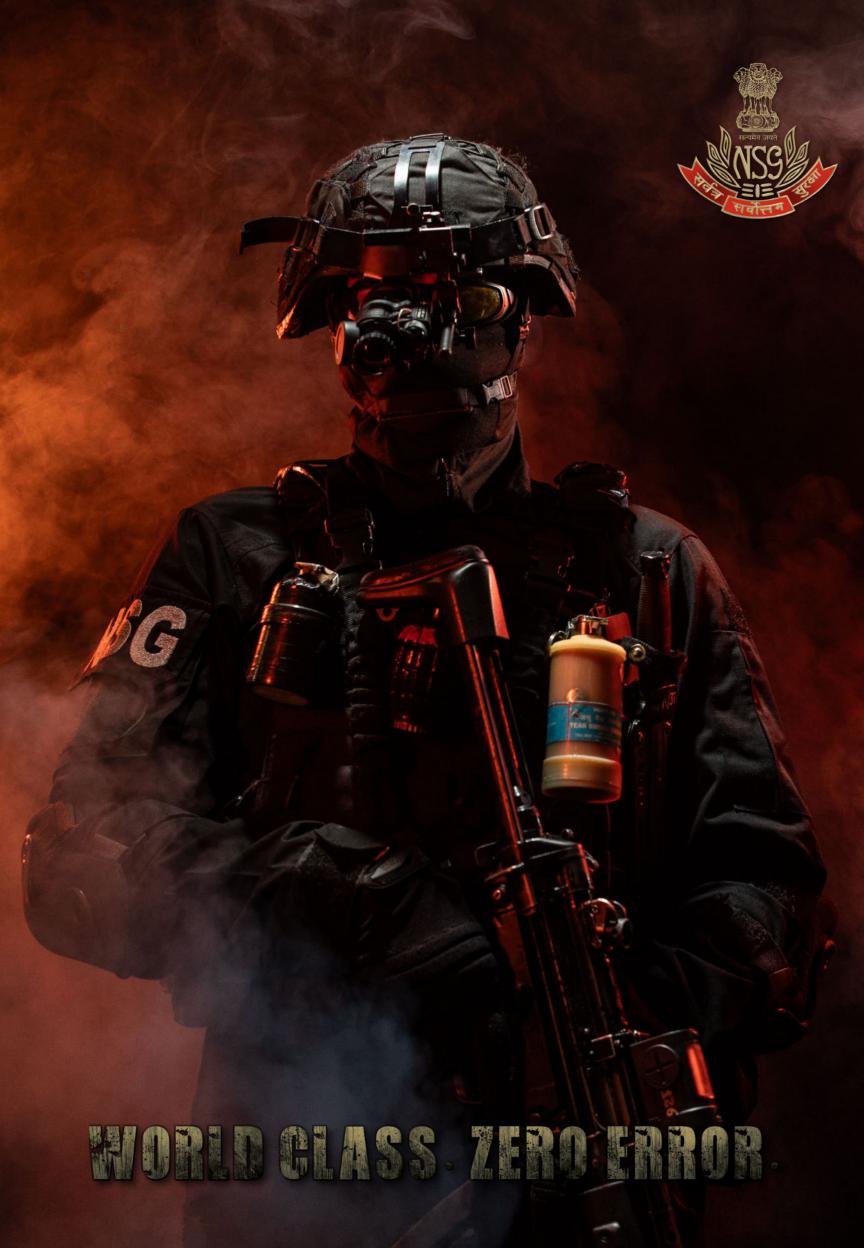

#### CALENDAR 2025

This is the 9th edition of the high-voltage NSG calendars created by the legendary action & lifestyle photographer Pravin Talan and his associate photographer Rupali Talan to honour the elite Black Cat Commandos. Their extraordinary work has been featured in publications across the globe and has won them numerous awards.

This annual calendar is widely regarded as a combination of art and action, providing insight into the courage and capabilities of the elite

Black Cat Commandos.

Concept & Photography PRAVIN TALAN RUPALI TALAN