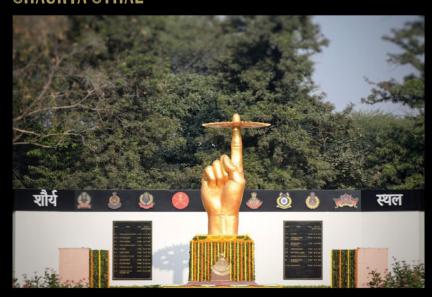

#### SHAURYA STHAL

We honour the brave, remember the courageous, and stand for the gallant fallen.

A heart devoid of patriotic fervor is but a lifeless rock.

Let me, a humble blossom, be placed on the path where countless valiant souls have journeyed, sacrificing themselves for the honor of the motherland.