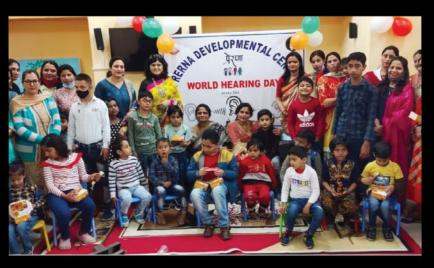

A decade of Nurturing Abilities and Spreading Hope.

Established in 2014 under NWYA, Prerna at NSG Garrison Manesar provides therapy and education for specially-abled children, supporting NSG personnel and local families. It fosters growth, inclusion, and holistic development through compassionate care.

PRERNA DEVELOPMENTAL CENTRE

NATIONAL SECURITY GUARD