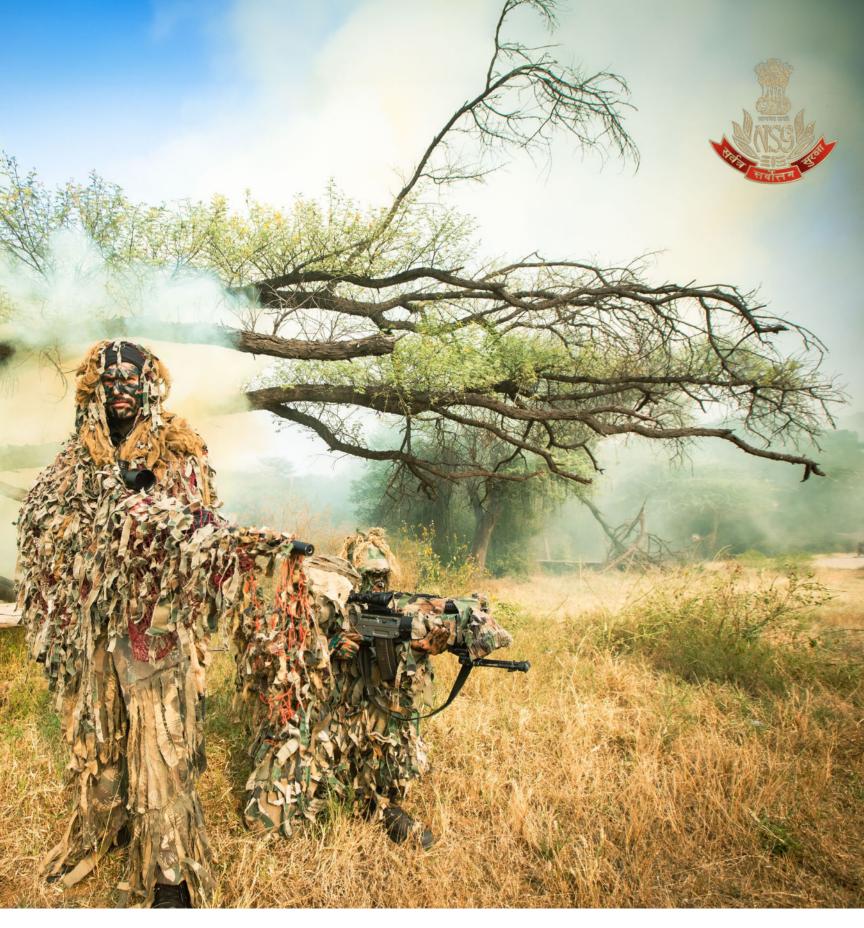

It is an immense honour to lead the National Security Guard (NSG), a force distinguished by its unwavering commitment to excellence and operational finesse.

Established in 1984 as a Federal Contingency Force, the NSG is tasked with critical responsibilities, including counter-terrorism operations, counter-hijacking, bomb disposal, and providing proximate security. This elite force is a seamless integration of top-tier personnel from the Army, Police, and CAPFs, representing the pinnacle of counter-terror expertise.

Over the years, the NSG has evolved into a technologically advanced and highly proficient force. It has procured cutting-edge weaponry, achieved superior night combat capabilities, upgraded its Bomb Disposal and Detection Systems (BDDS), and integrated anti-drone systems into its arsenal. The Support Weapons Squadron (SWS) has honed its ability to operate in CBRNe (Chemical, Biological, Radiological, Nuclear, and Explosive) environments, while the National Bomb Data Centre (NBDC) and Bomb Disposal Unit have developed unparalleled expertise in post-blast investigations. The Triple Purpose K9, with its remarkable abilities in assault, explosives detection, and tracking, serves as a critical asset and force multiplier. The Close Protection Force (CPF) has set benchmarks in providing seamless and comprehensive proximate security.