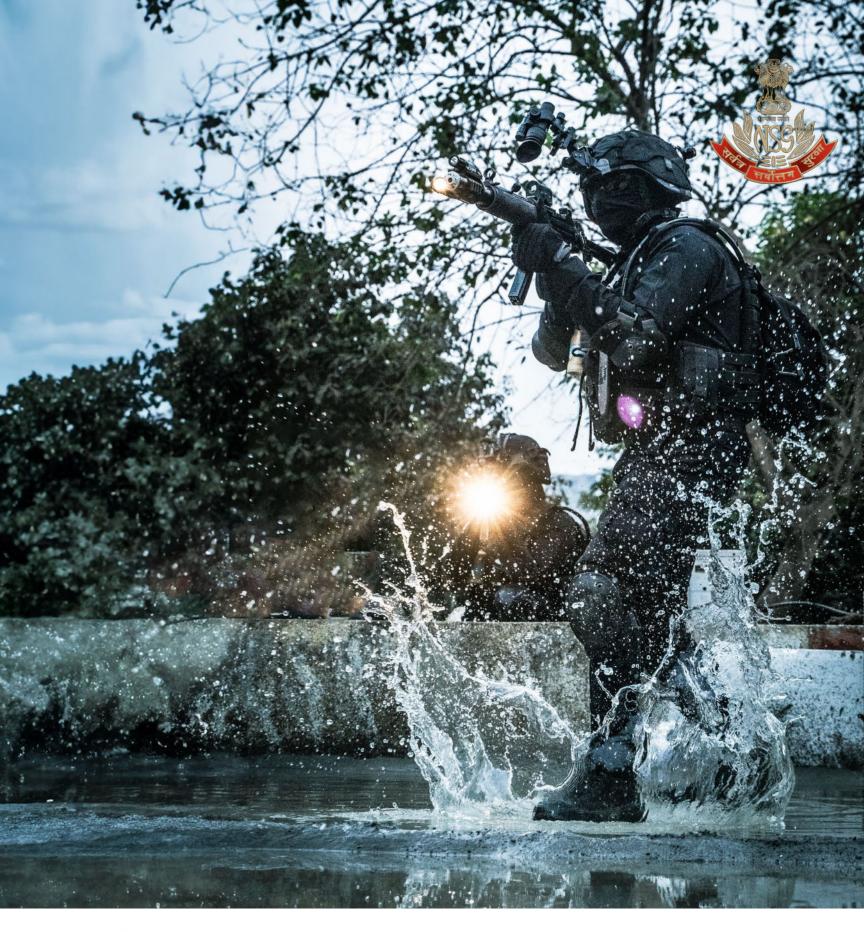

It is an immense honour to lead the National Security Guard (NSG), a force distinguished by its unwavering commitment to excellence and operational finesse.

Established in 1984 as a Federal Contingency Force, the NSG is tasked with critical responsibilities, including counter-terrorism operations, counter-hijacking, bomb disposal, and providing proximate security. This elite force is a seamless integration of top-tier personnel from the Army, Police, and CAPFs, representing the pinnacle of counter-terror expertise.

Over the years, the NSG has evolved into a technologically advanced and highly proficient force. It has procured cutting-edge weaponry, achieved superior night combat capabilities, upgraded its Bomb Disposal and Detection Systems (BDDS), and integrated anti-drone systems into its arsenal. The Support Weapons Squadron (SWS) has honed its ability to operate in CBRNe (Chemical, Biological, Radiological, Nuclear, and Explosive) environments, while the National Bomb Data Centre (NBDC) and Bomb Disposal Unit have developed unparalleled expertise in post-blast investigations. The Triple Purpose K9, with its remarkable abilities in assault, explosives detection, and tracking, serves as a critical asset and force multiplier. The Close Protection Force (CPF) has set benchmarks in providing seamless and comprehensive proximate security.