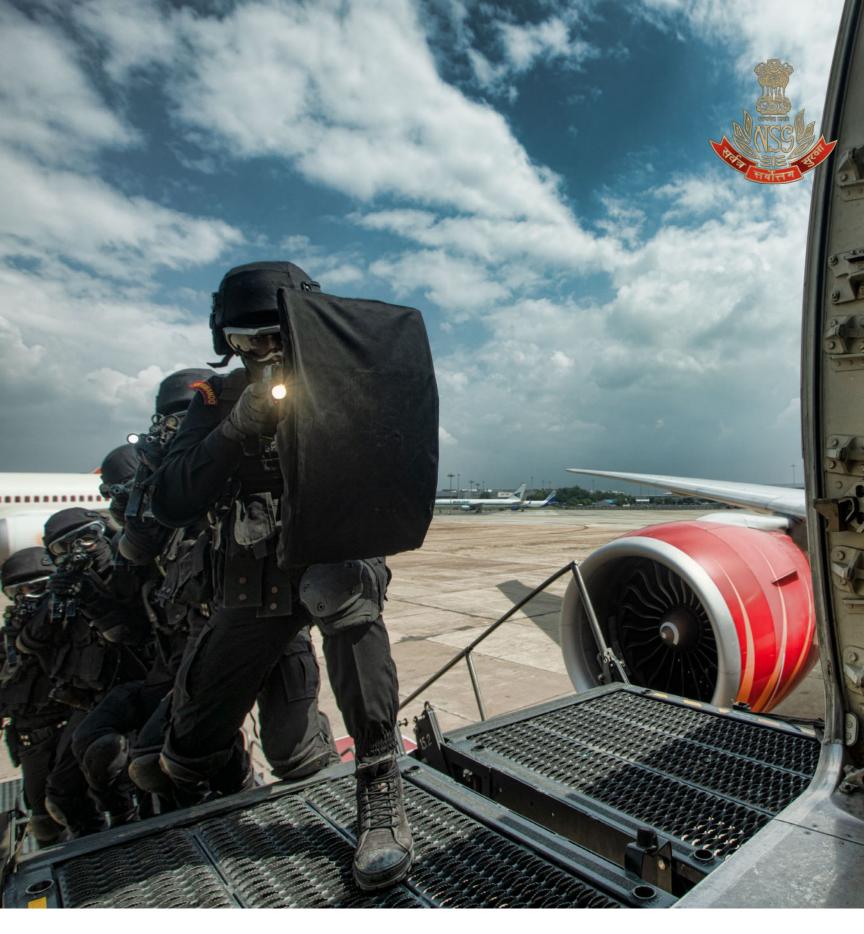

It is an immense honour to lead the National Security Guard (NSG), a force distinguished by its unwavering commitment to excellence and operational finesse.

Established in 1984 as a Federal Contingency Force, the NSG is tasked with critical responsibilities, including counter-terrorism operations, counter-hijacking, bomb disposal, and providing proximate security. This elite force is a seamless integration of top-tier personnel from the Army, Police, and CAPFs, representing the pinnacle of counter-terror expertise.

Over the years, the NSG has evolved into a technologically advanced and highly proficient force. It has procured cutting-edge weaponry, achieved superior night combat capabilities, upgraded its Bomb Disposal and Detection Systems (BDDS), and integrated anti-drone systems into its arsenal. The Support Weapons Squadron (SWS) has honed its ability to operate in CBRNe (Chemical, Biological, Radiological, Nuclear, and Explosive) environments, while the National Bomb Data Centre (NBDC) and Bomb Disposal Unit have developed unparalleled expertise in post-blast investigations. The Triple Purpose K9, with its remarkable abilities in assault, explosives detection, and tracking, serves as a critical asset and force multiplier. The Close Protection Force (CPF) has set benchmarks in providing seamless and comprehensive proximate security.